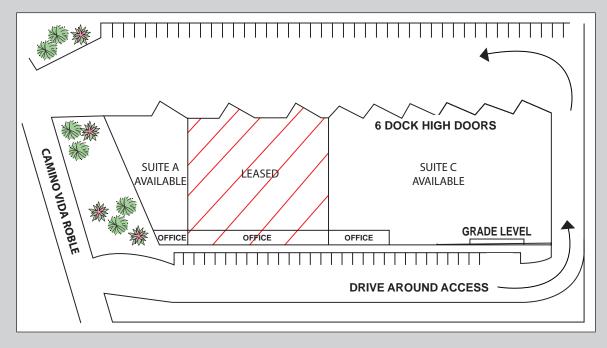

### **FEATURES**

- For Sale: 56,924 SF
- For Lease: 30,442 SF
- Divisible down to 10,000-15,000 SF
- Available space manufacturing/distribution
- Power: 1,000 amps, 277/480 volt, 3 phase
- 19' 20' clear height
- Drive around truck access
- Dock high truck doors
- Grade level truck door
- Fire sprinklered

## **AVAILABILITIES**

| SUITE | SIZE      | OFFICE   |
|-------|-----------|----------|
| A     | 8,901 SF  | 1,333 SF |
| С     | 30,442 SF | 1,974 SF |

Divisible down to 10,000-15,000 SF

**BARRY HENDLER** 760.431.4219 ANDY MELZER 760.431.4205 MONIQUE MEDLEY 760.431.4236 bhendler@breb.com amelzer@breb.com mmedley@breb.com