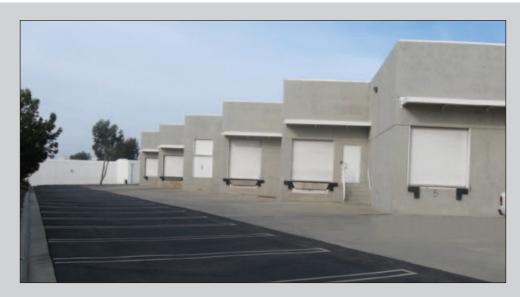

### **FEATURES**

- For Sale: 56,924 SF
- For Lease: 30,442 SF
- Divisible down to 10,000-15,000 SF
- Available space manufacturing/distribution
- Power: 1,000 amps, 277/480 volt, 3 phase
- 19' 20' clear height
- Drive around truck access
- Dock high truck doors
- Grade level truck door
- Fire sprinklered

# 2350 CAMINO VIDA ROBLE, CARLSBAD, CA 92011